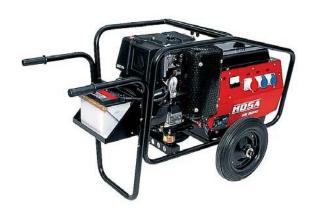

## **MOSA GE 9000 DS**

## **Specifications**

| A.C. GENERATION         | 50 Hz, asynchronous, three-phase, self-excited, self-regulated, brushless |
|-------------------------|---------------------------------------------------------------------------|
| Three-phase generation  | 8 kVA (6.4 kW) / 400 V / 11.5A                                            |
| Single-phase generation | 6 kVA/ 230 V / 26A                                                        |
| Duty cycle              | 100%                                                                      |
| Power factor (cos φ)    | 0.8                                                                       |
| Insulation class        | Н                                                                         |

| ENGINE                                   | Diesel, 4-stroke, air cooled |
|------------------------------------------|------------------------------|
| Туре                                     | Ruggerini MD 190             |
| Output*                                  | 11.5 kW (16 HP)              |
| Speed                                    | 3000 rpm                     |
| Displacement                             | 851 cm <sup>3</sup>          |
| Cylinders                                | 2                            |
| Fuel consumption                         | 230 g/kWh                    |
| * Maximum output according to ISO 2046/4 |                              |

## **GENERAL SPECIFICATIONS**

Tank capacity 9 I
Running time (Load 75%) 4.5 h
Protection IP 23

Dimensions L x w x h (mm) \* 1050x530x630

Weight \* 170 kg

Noise level \*\* 100 LWA (75 dB(A) - 7 m)

<sup>\*</sup> Dimensions and weight inclusive of all parts without wheels and towbar. \*\* LWA conforms to EEC Directive 536